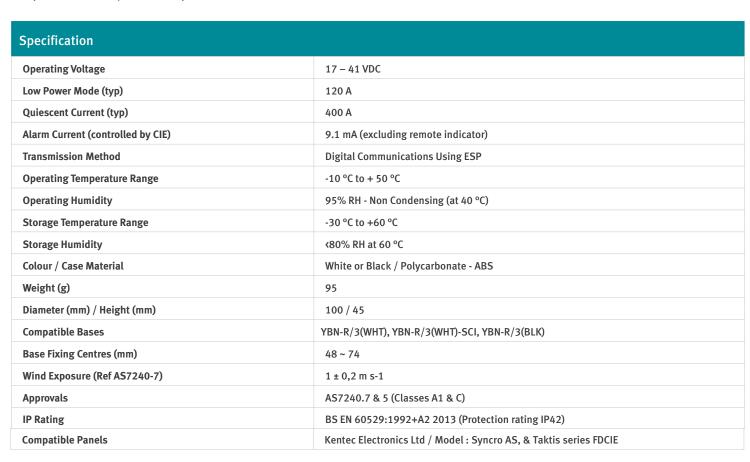

## **ESPintelligent**

# ACC-ASN

### **Analogue Multi-Sensor**

#### **Features**

- ▶ User selectable modes
- ▶ Incorporates Optical & Heat elements
- ▶ Removable, High Performance Chamber
- ▶ Twin LEDs allow 360 viewing green when polling, turn red in fire
- ▶ Pulsing/non-pulsing controlled from panel\*
- ▶ Variable sensitivity
- ▶ Electronically Addressed
- Activfire (CSIRO) approved to AS7240.5 & 7
- ▶ Also available in black
- ▶ SIL Level 2 approved variants available



Model ACC-ASN is a Multi-Sensor, which is fully compatible with Hochiki's ESP Analogue Addressable Protocol, and incorporates a thermal element and High Performance photoelectric smoke chamber.





#### **Ordering Codes**

**Product Part Number** 

Analogue Multi-Sensor (White) ACC-ASN Analogue Multi-Sensor (Black) ACC-ASN BLK