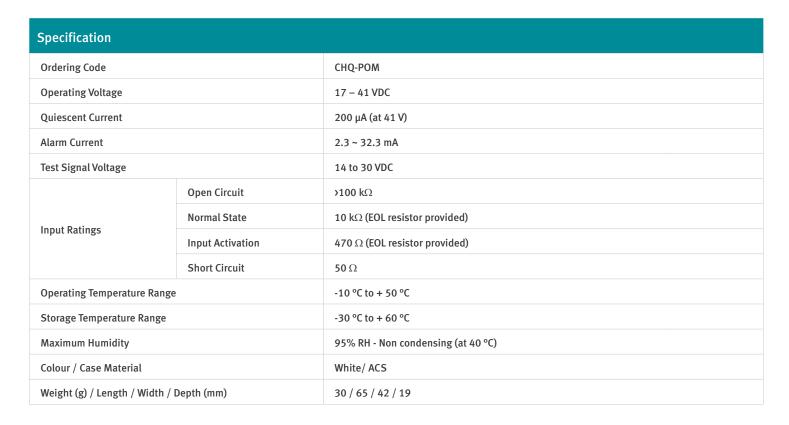

## **ESPintelligent** CHQ-POM

## **Description**

Model CHQ-POM is a powered-output module designed to supply 24 VDC at various, user-selectable current levels from 2 to 32 mA (in increments of 2 mA). The unit is small enough to be added to other third-party devices thereby allowing a range of equipment to be added to the ESP loop. The unit also features two monitored inputs.