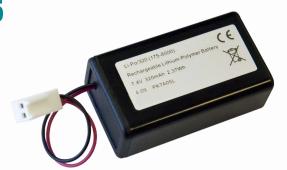

## **Description**

EL-BAT450-AS is a rechargeable lithium polymer back up battery for use with luminaires and exit signs within the FIREscape range. It features a micro-chip for monitoring power level by the FIREscape system and flying leads with connector designed specifically for connection to FIREscape devices.

| Specification                   |                                |
|---------------------------------|--------------------------------|
| Ordering Code                   | EL-BAT450-AS                   |
| Output Voltage                  | 7.4V / 450mAh / 3.33Wh         |
| Standby Battery Operation Time  | 3 Hour +                       |
| Operating temperature           | 40 °C Ta                       |
| Manufacturing class / Approvals | SS 4270203 (EN60742 & EN61558) |
| Dimensions (mm)                 | 26W x 47H x 12D                |
| Weight (g)                      | 23                             |