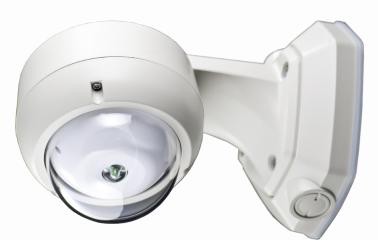

## **Dome Enclosure with Bracket**

## **Features**

- ▶ Robust Design
- ▶ Provides IP67 protection for luminaire
- ▶ 2 cable entries can be glanded
- ▶ Suitable for EL-DL3 open space down light.

(Shown fitted - not supplied)

## **Description**

The EL-DEB is an external weather-proof enclosure and bracket designed to allow the external mounting of the EL-DL2/3 down light.

The bracket section features two cable entries which can be glanded and provides an ingress protection rating of IP67.