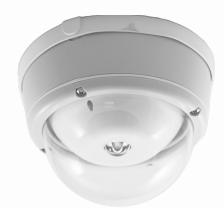

## Description

(Shown with luminaire fitted - not supplied)

The EL-DE Dome Enclosure is an external weather-proof enclosure designed to allow the external mounting of the FIREscape range of LED luminaires.

(Shown with luminaire fitted - not supplied)