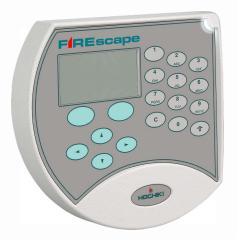

## **Description**

EL-KP is an emergency lighting control panel keypad for use with the EL-2 panel. The control panel is operated and interrogated through the compact backlit LCD graphical display of the keypad, which can show system status of the lighting units including battery charge and LED faults.

One EL-2 control panel can support a total of 8 EL-KP keypad units.

| Specification             |                                       |
|---------------------------|---------------------------------------|
| Nominal voltage           | 12 VDC                                |
| Materials                 | LCD graphical display 128 x 64 pixels |
| Display viewing area (mm) | 60.0 x 32.5                           |
| Case colour               | Light grey                            |
| Dimensions (mm)           | 147W x 144H x 29D                     |
| Material/Colour           | Metal alloy, powder coated/Ivory      |
| Weight (g)                | 410                                   |