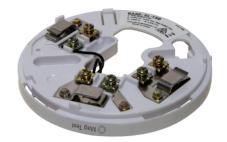

## **Luminaire Mounting Base**

## **Description**

EL-TSB is a common mounting base which is used to mount the firescape range of luminaires and exit signs.

| Specification                            |                                                   |
|------------------------------------------|---------------------------------------------------|
| Colour / Material                        | Iwhite / Fire resistant PC + ABS plastic (FR3010) |
| Weight (g) / Diameter (mm) / Height (mm) | 50 / 100/ 8                                       |
| Fire Class                               | UL94 V-O                                          |
| Fixing Centres (mm)                      | 48 - 74                                           |
| Compatible Luminaires                    | EL-DL2, EL-DL3, NFW89/O, NFW89/C                  |