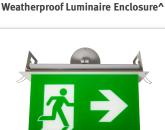

EL-REC40 Recess Adaptor Bracket for 24m Exit Sign<sup>#</sup>

**EL-SL** 

Step Luminaire

NFW68/89-RA Recess Adapter (for EL-DL2 & EL-DL3 only)^

^ Shown with EL-DL3 fitted (sold separately)

| ACCESSORIES   |                                                                                                                                                                                                                       |
|---------------|-----------------------------------------------------------------------------------------------------------------------------------------------------------------------------------------------------------------------|
| Product Code  | Description                                                                                                                                                                                                           |
| EL-PM         | Phase Monitor                                                                                                                                                                                                         |
| EL-1RC        | Relay Card                                                                                                                                                                                                            |
| EL-BDC        | Battery Disconnect Card                                                                                                                                                                                               |
| EL-EXP        | Expansion Unit                                                                                                                                                                                                        |
| EL-DEB        | Weatherproof Luminaire Enclosure & Bracket (for use with EL-DL3)                                                                                                                                                      |
| EL-8RC        | Relay Card (8 separate relays)                                                                                                                                                                                        |
| EL-IO         | Input/Output Unit                                                                                                                                                                                                     |
| EL-ISOL       | RS232 Isolator                                                                                                                                                                                                        |
| EL-LAN        | Terminal Server                                                                                                                                                                                                       |
| EL-SWT5       | 5 Port Ethernet Switch                                                                                                                                                                                                |
| EL-SWT8       | 8 Port Ethernet Switch                                                                                                                                                                                                |
| EL-MC         | Media Convertor                                                                                                                                                                                                       |
| EL-GRAPH      | Alarm Graphics Software                                                                                                                                                                                               |
| EL-IMP        | Installation & Maintenance Program                                                                                                                                                                                    |
| EL-CAB        | EL-2 Panel to PC Cable                                                                                                                                                                                                |
| EL-BBA1       | BESA Box Adaptor Plate                                                                                                                                                                                                |
| EL-BAT450-AS  | Lithium Polymer Battery                                                                                                                                                                                               |
| EL-BAT2950-AS | Lithium Ion High Power Battery                                                                                                                                                                                        |
|               | Product Code<br>EL-PM<br>EL-1RC<br>EL-BDC<br>EL-EXP<br>EL-DEB<br>EL-BRC<br>EL-IO<br>EL-ISOL<br>EL-ISOL<br>EL-LAN<br>EL-SWT5<br>EL-SWT5<br>EL-SWT8<br>EL-MC<br>EL-GRAPH<br>EL-IMP<br>EL-CAB<br>EL-BBA1<br>EL-BAT450-AS |