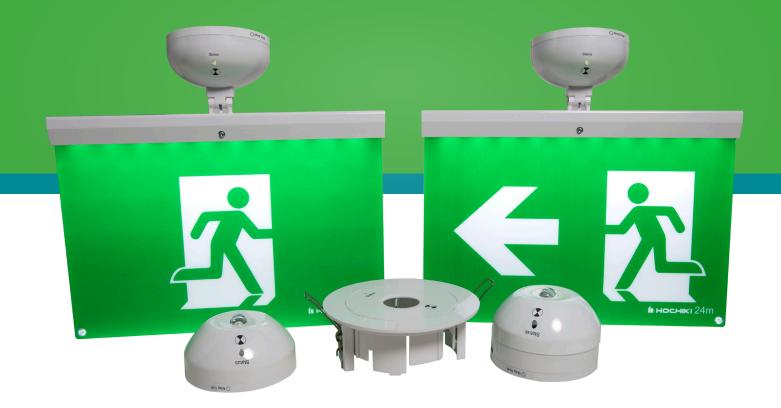

EL-16L KIT 16m Exit Sign (Left Arrow)\*

EL-24L KIT 24m Exit Sign (Left Arrow)\*

EL-DL2 KIT Corridor Luminaire\*

172

**EL-DE** 

EL-DL3 KIT Open Space Luminaire\*

NF89-C KIT High Power Corridor Luminaire\*

EL-KP Remote Keypad Controller

EXIT SIGNS Product Code

EL-16S KIT

EL-16L KIT EL-16LD KIT

EL-16R KIT

EL-24S KIT

EL-24L KIT

EL-24R KIT

EL-TSB

**EL-24RD KIT** 

MOUNTING BASE Product Code

**EL-24LD KIT** 

**EL-16RD KIT** 

NF89-O KIT High Power Open Space Luminaire\*

EL-REC20 Recess Adaptor Bracket for 16m Exit Sign<sup>#</sup>

\* Shown with Exit Sign fitted (sold separately)