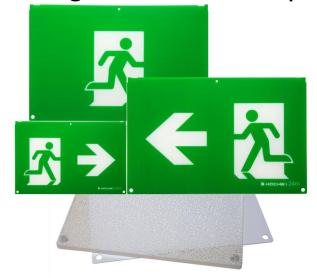

## Features

- Complies With AS2293
- Available in 16 Meter and 24 Meter Viewing Distances
- Fixes to Exit frames EL-16-AS & EL-24-AS
- Single and Double Sided Options

## Description

AS2293 Compliant Exit Sign Lenses designed to fit with EL-16-AS & EL-24-AS exit sign frames.

Compliant and viewable from either 16 meters & 24 meters

| Single Sided 16 Meter Lens Ordering Codes           | EL-16G-L-AS (left arrow)<br>EL-16G-R-AS (right arrow)<br>EL-16G-S-AS (straight) |
|-----------------------------------------------------|---------------------------------------------------------------------------------|
| 16 Meter Reflective worm, Back plate and Rivet Assy | EL-16G-AS                                                                       |
| Double Sided 16 Meter Lens Ordering Code            | EL-16G-L-AS (left arrow) &<br>EL-16G-R-AS (right arrow)                         |
| 16 Meter Reflective worm, Back plate and Rivet Assy | EL-16G-AS                                                                       |
| Single Sided 24 Meter Lens Ordering Code            | EL-24G-L-AS (left arrow)<br>EL-24G-R-AS (right arrow)<br>EL-24G-AS (straight)   |
| 24 Meter Reflective worm, Back plate and Rivet Assy | EL-24G-AS                                                                       |
| Double Sided 24 Meter Lens Ordering Code            | EL-24G-L-AS (left arrow)<br>EL-24G-R-AS (right arrow)                           |
| 24 Meter Reflective worm, Back plate and Rivet Assy | EL-24G-AS                                                                       |
| 16 Meter Lens Weight (inc EL-16G-AS)                | ТВА                                                                             |
| 24 Meter Lens Weight (inc EL-24G-AS)                | 500g                                                                            |
| Materials                                           | Acrylic                                                                         |
| 16 Meter Lens Dimensions (inc EL-16G-AS)            | 194mm x 138mm x 8mm                                                             |
| 24 Meter Lens Dimensions (inc EL-24G-AS)            | 320mm x 220mm x 8mm                                                             |